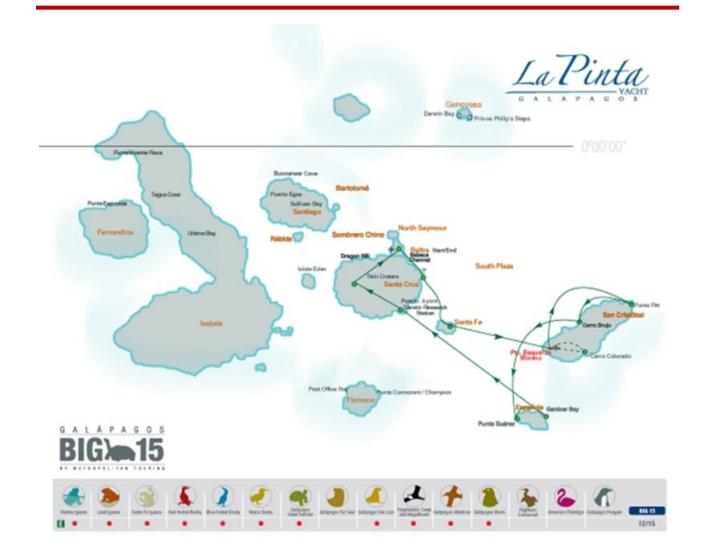

## Eastern Itinerary 5-Days/4-Nights

5 DAYS / 4 NIGHTS Eastern Islands

|          | AM VISITS                                              | ISLAND              | Aquatic<br>Activities | PM VISITS                          | ISLAND        | Aquatic<br>Activities |
|----------|--------------------------------------------------------|---------------------|-----------------------|------------------------------------|---------------|-----------------------|
| Thursday | Baltra                                                 | Baltra              |                       | South Plaza                        | South Plaza   |                       |
| Friday   | Santa Fé                                               | Santa Fé            | 9                     | Cerro Colorado<br>Tortoise Reserve | San Cristóbal |                       |
| Saturday | Punta Pitt                                             | San Cristóbal       | 200                   | Cerro Brujo                        | San Cristóbal | 二五五                   |
| Sunday   | Punta Suarez                                           | Española            |                       | Gardner Bay                        | Española      | せた五                   |
| Monday   | Charles Darwin<br>Research Station<br>/ Baltra Airport | Santa Cruz / Baltra |                       |                                    |               |                       |

Aquatic activities:

Snorkel Panga Ride Kayak

Glass-bottom boat Beach Swimming