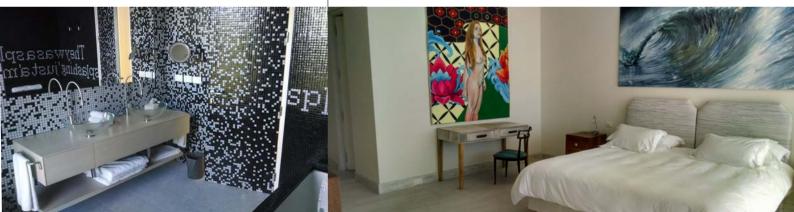

#### MAIN BUILDING SUITES

RITA SUITE

Main Building – First Floor
Suite With king-size bed or 2 twins
with 50 sq meters. Layout for 2 or
3 people. It accommodates one
extra bed. It can be connected to
Paulos Suite. Private Patio.
Lateral views to the ocean.

Main Building – First Floor
Suite with king-size bed or 2 twins
with 60 sq meters. Layout for 2 or 3
people. It accommodates one
extra bed. Private Patio.
Lateral views to the ocean.

Main Building – First Floor
Suite with king-size bed or 2 twins with 55 sq meters. Layout for 2 or 3 people. It accommodates one extra bed. Private Patio.
Lateral views to the ocean.