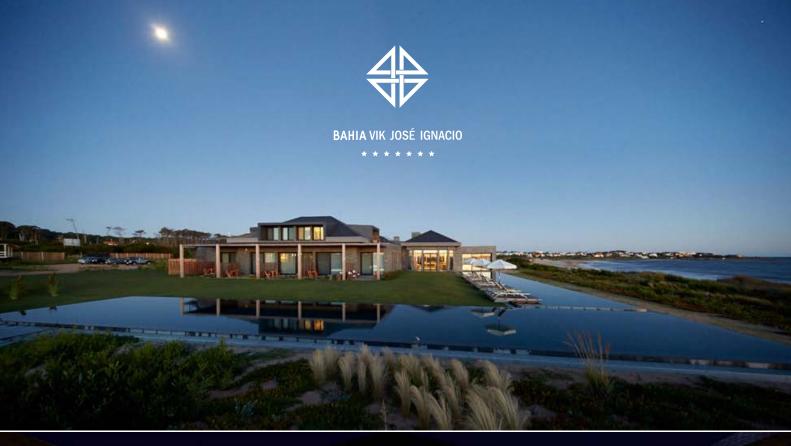

www.vikretreats.com | reservations@vikretreats.com





#### MAIN BUILDING SUITES



RITA SUITE

Main Building – First Floor
Suite With king-size bed or 2 twins
with 50 sq meters. Layout for 2 or
3 people. It accommodates one
extra bed. It can be connected to
Paulos Suite. Private Patio.
Lateral views to the ocean.

Main Building – First Floor
Suite with king-size bed or 2 twins
with 60 sq meters. Layout for 2 or 3
people. It accommodates one
extra bed. Private Patio.
Lateral views to the ocean.







Main Building – First Floor
Suite with king-size bed or 2 twins with 55 sq meters. Layout for 2 or 3 people. It accommodates one extra bed. Private Patio.
Lateral views to the ocean.

#### MAIN BUILDING SUITES



### MAIN BUILDING MASTER SUITES



## PATRONE MASTER SUITE

Main Building –