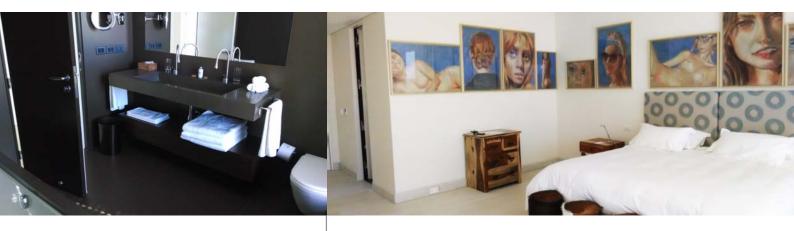

# CORTEN BUNGALOW | 2 SUITES AND 1 LIVING ROOM, ALL CAN BE CONNECTED.

PAILOS SUITE

Suite with king-size bed or two twins with 40 sq meters. Layout for 2 or 3 people. It accommodates one extra bed. Private deck. Views to the ocean.