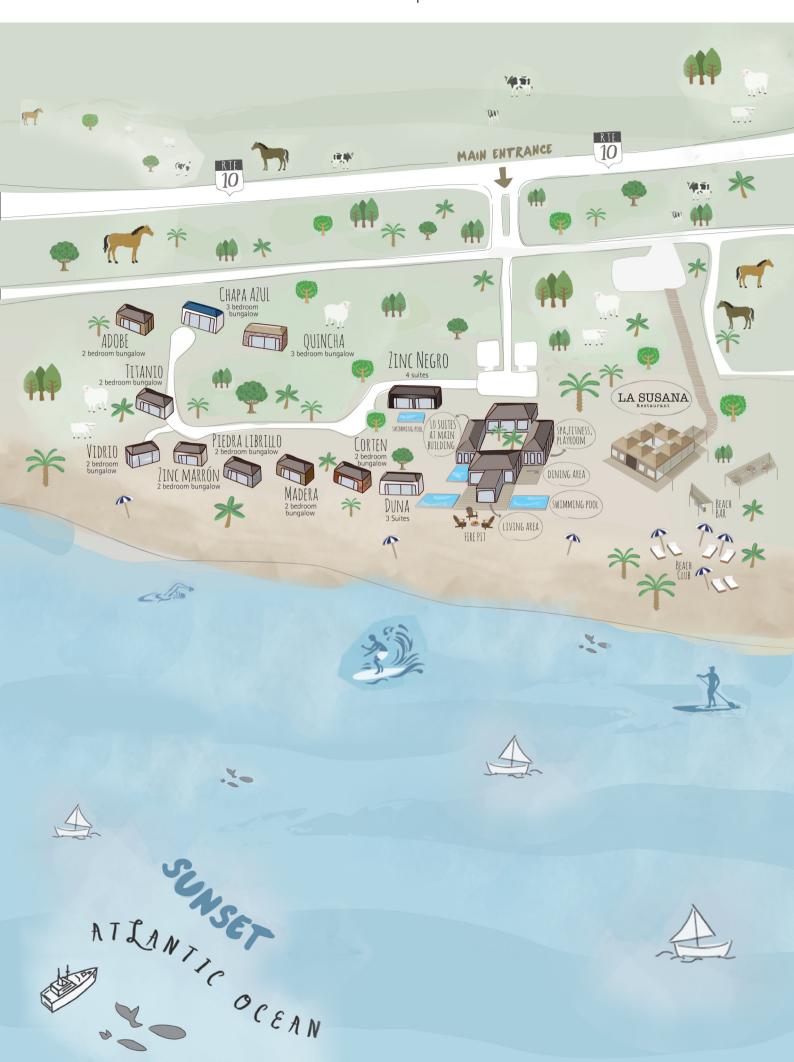

## ZINC NEGRO BUNGALOW | 4 INDEPENDENT MASTER SUITES, NOT CONNECTING.

# CORTEN BUNGALOW | 2 SUITES AND 1 LIVING ROOM, ALL CAN BE CONNECTED.

PAILOS SUITE

Suite with king-size bed or two twins with 40 sq meters. Layout for 2 or 3 people. It accommodates one extra bed. Private deck. Views to the ocean.

### **GURVICH SUITE**

Suite with king-size bed or two twins with 40 sq meters. Layout for 2 or 3 people. It accommodates one extra bed. Private Deck. Views to the ocean.

MADERA BUNGALOW | 2 SUITES AND 1 LIVING ROOM, ALL CAN BE CONNECTED.

# ZINC MARRÓN BUNGALOW | 2 SUITES AND 1 LIVING ROOM, ALL CAN BE CONNECTED.

SANDBERG SUITE

Suite with king-size bed or two twins with 40 sq meters. Layout for 2 or 3 people. It accommodates one extra bed. Private deck. Views to the ocean.

# VIDRIO BUNGALOW | 2 SUITES AND 1 LIVING ROOM, ALL CAN BE CONNECTED.

SURF SUITE

Suite with king-size bed or two twins with 40 sq meters. Layout for 2 or 3 people. It accommodates one extra bed. Private deck. Views to the ocean.

# TITANIO BUNGALOW | 2 SUITES AND 1 LIVING ROOM, ALL CAN BE CONNECTED.

LIFE SUITE

Suite with king-size bed or two twins with 40 sq meters. Layout for 2 or 3 people. It accommodates one extra bed. Private deck. Lateral views to the ocean.

## ADOBE BUNGALOW | 2 SUITES AND I LIVING ROOM, ALL CAN BE CONNECTED.

LACY SUITE

Suite with king-size bed or two twins with 40 sq meters. Layout for 2 or 3 people. It accommodates one extra bed. Private deck. Views to the garden.

### CHAPA AZUL BUNGALOW |

3 SUITES AND 2 LIVING ROOMS, ALL CAN BE CONNECTED.

GIL Suite
MADREHIJA Living
URTIAGA Suite
PASCALE Living
ABDALA Suite

QUINCHA BUNGALOW | 3 SUITES AND 2 LIVING ROOMS, ALL CAN BE CONNECTED.