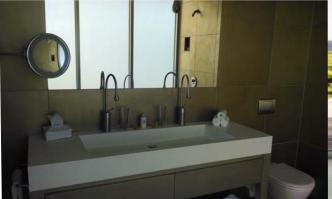

#### MAIN BUILDING SUITES

RITA SUITE

Main Building – First Floor
Suite With king-size bed or 2 twins
with 50 sq meters. Layout for 2 or
3 people. It accommodates one
extra bed. It can be connected to
Paulos Suite. Private Patio.
Lateral views to the ocean.

Main Building – First Floor
Suite with king-size bed or 2 twins
with 60 sq meters. Layout for 2 or 3
people. It accommodates one
extra bed. Private Patio.
Lateral views to the ocean.

Main Building – First Floor
Suite with king-size bed or 2 twins with 55 sq meters. Layout for 2 or 3 people. It accommodates one extra bed. Private Patio.
Lateral views to the ocean.