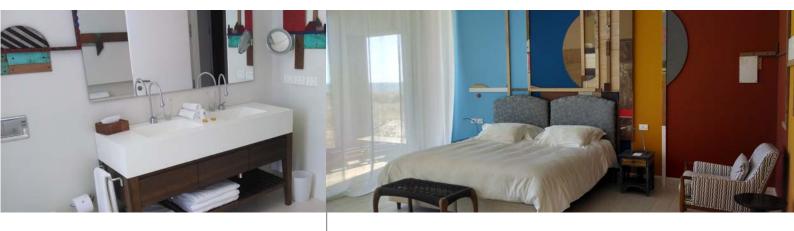

#### MAIN BUILDING SUITES

RITA SUITE

Main Building – First Floor
Suite With king-size bed or 2 twins
with 50 sq meters. Layout for 2 or
3 people. It accommodates one
extra bed. It can be connected to
Paulos Suite. Private Patio.
Lateral views to the ocean.

Main Building – First Floor
Suite with king-size bed or 2 twins
with 60 sq meters. Layout for 2 or 3
people. It accommodates one
extra bed. Private Patio.
Lateral views to the ocean.

Main Building – First Floor
Suite with king-size bed or 2 twins with 55 sq meters. Layout for 2 or 3 people. It accommodates one extra bed. Private Patio.
Lateral views to the ocean.