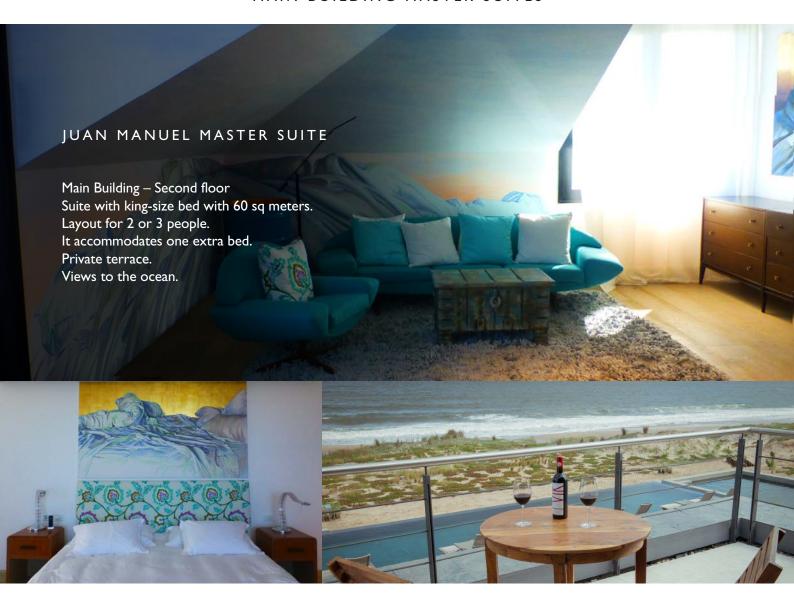

## PATRONE MASTER SUITE

Main Building – Second floor
Suite with king-size bed with 60 sq meters.
Layout for 2 or 3 people.
It accommodates one extra bed.
Private terrace.
Views to the ocean.