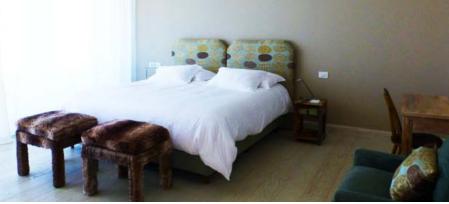

#### MAIN BUILDING SUITES

RITA SUITE

Main Building – First Floor
Suite With king-size bed or 2 twins
with 50 sq meters. Layout for 2 or
3 people. It accommodates one
extra bed. It can be connected to
Paulos Suite. Private Patio.
Lateral views to the ocean.

Main Building – First Floor
Suite with king-size bed or 2 twins
with 60 sq meters. Layout for 2 or 3
people. It accommodates one
extra bed. Private Patio.
Lateral views to the ocean.

Main Building – First Floor
Suite with king-size bed or 2 twins with 55 sq meters. Layout for 2 or 3 people. It accommodates one extra bed. Private Patio.
Lateral views to the ocean.