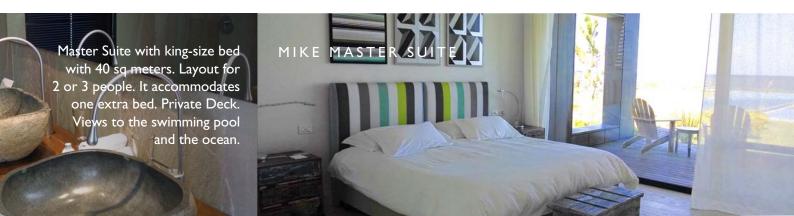

## DUNA BUNGALOW | 3 INDEPENDENT SUITES, NOT CONNECTING.

CONDE SUITE

Suite with king-size bed or 2 twins with 40 sq meters. Layout for 2 or 3 people. It accommodates one extra bed. Private deck. Views to the sand-dunes and the ocean.

Suite with king-size bed or 2 twins with 40 sq meters. Layout for 2 or 3 people. It accommodates one extra bed. Private deck. Views to the sand-dunes and the ocean.

**VELAZCO SUITE** 