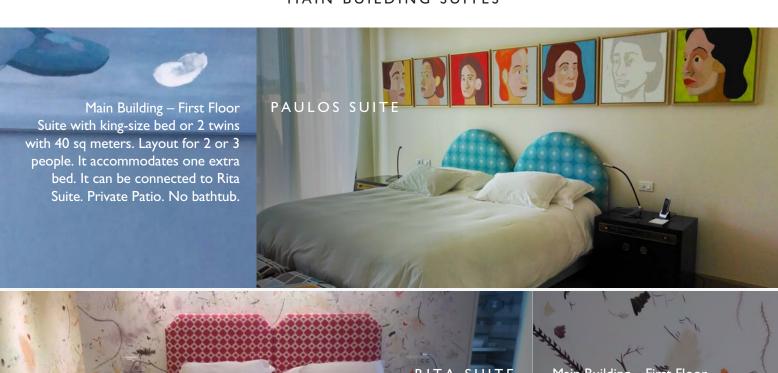

#### MAIN BUILDING SUITES

RITA SUITE

Main Building – First Floor
Suite With king-size bed or 2 twins
with 50 sq meters. Layout for 2 or
3 people. It accommodates one
extra bed. It can be connected to
Paulos Suite. Private Patio.
Lateral views to the ocean.