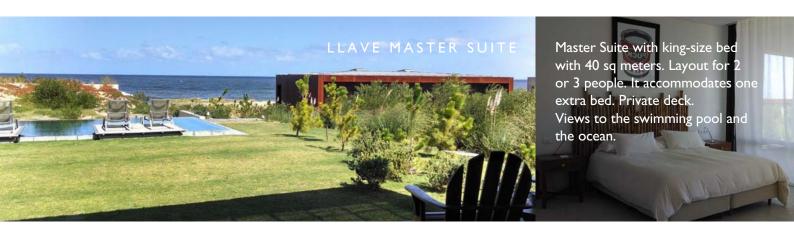

## DUNA BUNGALOW | 3 INDEPENDENT SUITES, NOT CONNECTING.

CONDE SUITE

Suite with king-size bed or 2 twins with 40 sq meters. Layout for 2 or 3 people. It accommodates one extra bed. Private deck. Views to the sand-dunes and the ocean.

Suite with king-size bed or 2 twins with 40 sq meters. Layout for 2 or 3 people. It accommodates one extra bed. Private deck. Views to the sand-dunes and the ocean.

**VELAZCO SUITE** 