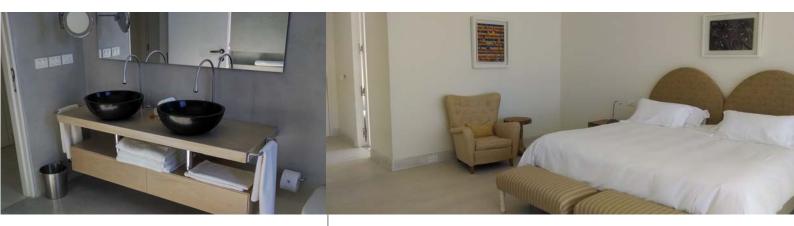

## DUNA BUNGALOW | 3 INDEPENDENT SUITES, NOT CONNECTING.

CONDE SUITE

Suite with king-size bed or 2 twins with 40 sq meters. Layout for 2 or 3 people. It accommodates one extra bed. Private deck. Views to the sand-dunes and the ocean.

Suite with king-size bed or 2 twins with 40 sq meters. Layout for 2 or 3 people. It accommodates one extra bed. Private deck. Views to the sand-dunes and the ocean.

**VELAZCO SUITE** 