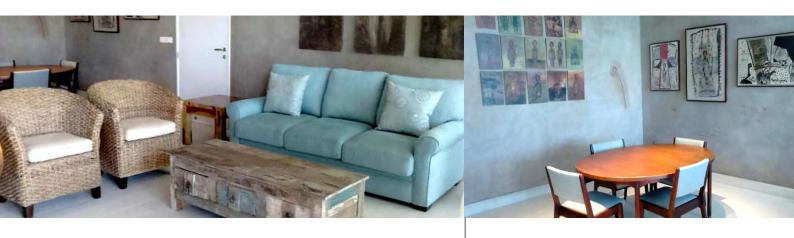

Living area with sofas, table and chairs. 40 sq meters.

Private deck. Views to the ocean.

TTG LIVING ROOM