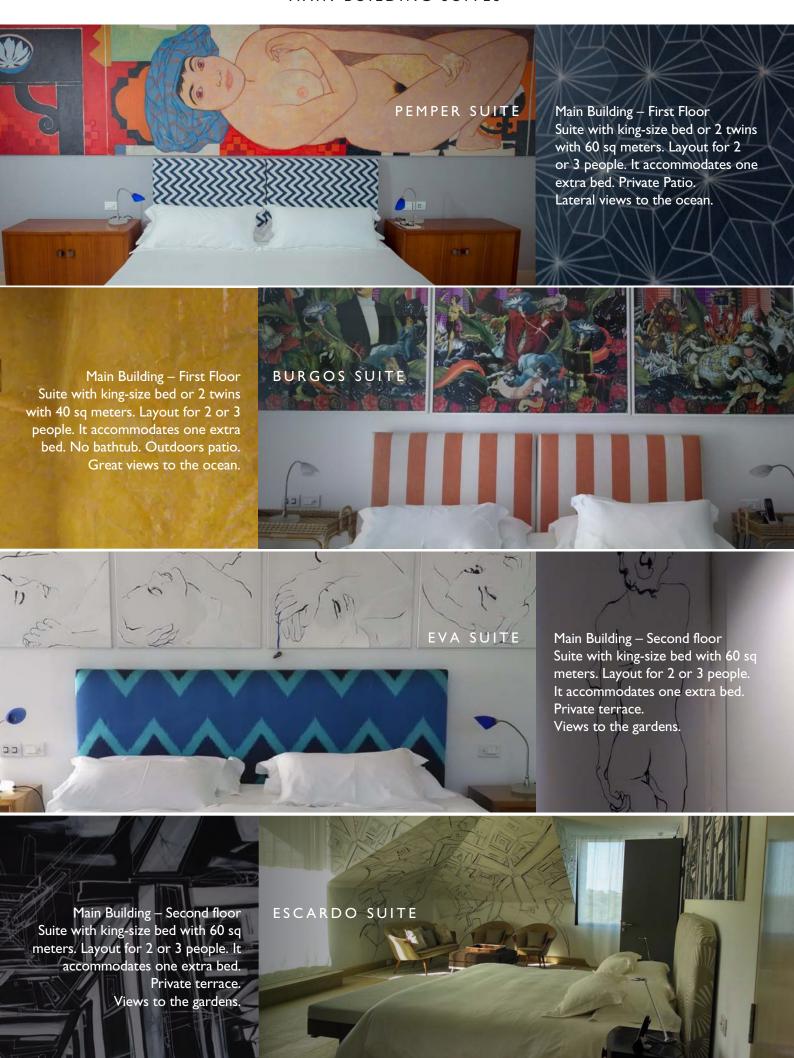

#### MAIN BUILDING SUITES

RITA SUITE

Main Building – First Floor
Suite With king-size bed or 2 twins
with 50 sq meters. Layout for 2 or
3 people. It accommodates one
extra bed. It can be connected to
Paulos Suite. Private Patio.
Lateral views to the ocean.

Main Building – First Floor
Suite with king-size bed or 2 twins
with 60 sq meters. Layout for 2 or 3
people. It accommodates one
extra bed. Private Patio.
Lateral views to the ocean.

Main Building – First Floor
Suite with king-size bed or 2 twins with 55 sq meters. Layout for 2 or 3 people. It accommodates one extra bed. Private Patio.
Lateral views to the ocean.