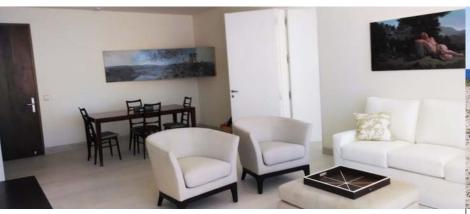

Living area with sofas, table and chairs. 40 sq meters.

Private deck. Views to the ocean.

TTG LIVING ROOM