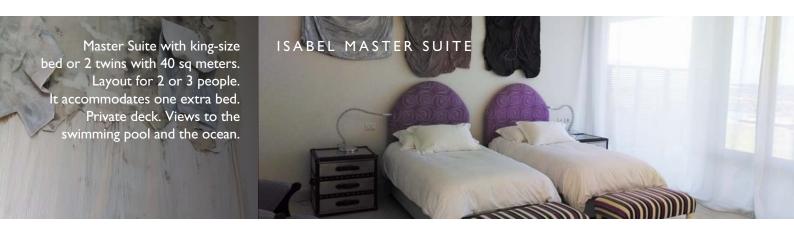

### SERENO SUITE

Suite with king-size bed or 2 twins with 40 sq meters. Layout for 2 or 3 people. It accommodates one extra bed. Private deck. Views to the sand-dunes and the sea.