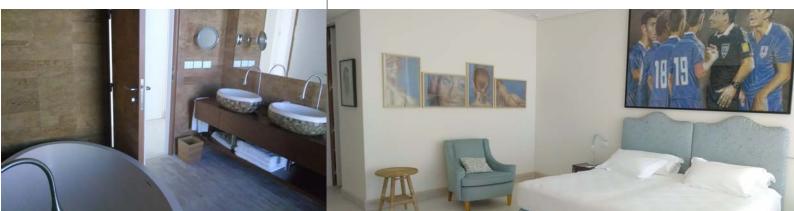

#### MAIN BUILDING SUITES

RITA SUITE

Main Building – First Floor
Suite With king-size bed or 2 twins
with 50 sq meters. Layout for 2 or
3 people. It accommodates one
extra bed. It can be connected to
Paulos Suite. Private Patio.
Lateral views to the ocean.

Main Building – First Floor
Suite with king-size bed or 2 twins
with 60 sq meters. Layout for 2 or 3
people. It accommodates one
extra bed. Private Patio.
Lateral views to the ocean.

Main Building – First Floor
Suite with king-size bed or 2 twins with 55 sq meters. Layout for 2 or 3 people. It accommodates one extra bed. Private Patio.
Lateral views to the ocean.