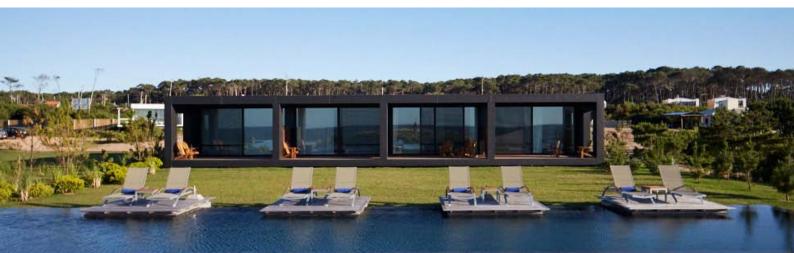

www.vikretreats.com | reservations@vikretreats.com





#### MAIN BUILDING SUITES



RITA SUITE

Main Building – First Floor
Suite With king-size bed or 2 twins
with 50 sq meters. Layout for 2 or
3 people. It accommodates one
extra bed. It can be connected to
Paulos Suite. Private Patio.
Lateral views to the ocean.

Main Building – First Floor
Suite with king-size bed or 2 twins
with 60 sq meters. Layout for 2 or 3
people. It accommodates one
extra bed. Private Patio.
Lateral views to the ocean.







Main Building – First Floor
Suite with king-size bed or 2 twins with 55 sq meters. Layout for 2 or 3 people. It accommodates one extra bed. Private Patio.
Lateral views to the ocean.

#### MAIN BUILDING SUITES



### MAIN BUILDING MASTER SUITES



## PATRONE MASTER SUITE

Main Building – Second floor
Suite with king-size bed with 60 sq meters