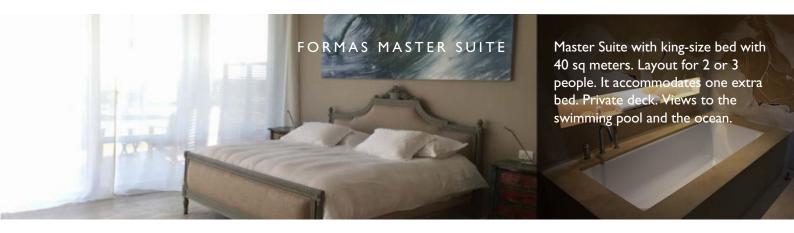

### ESMERDINER SUITE

Suite with king-size bed or two twins with 40 sq meters. Layout for 2 or 3 people. It accommodates one extra bed. Private deck. Views to the ocean.