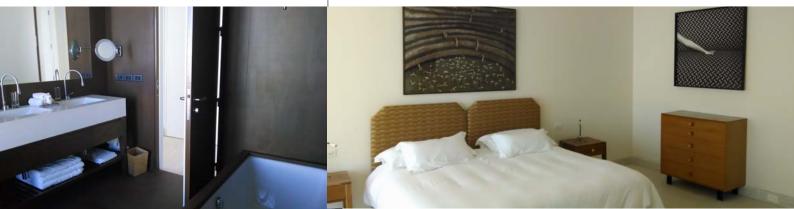

### SERENO SUITE

Suite with king-size bed or 2 twins with 40 sq meters. Layout for 2 or 3 people. It accommodates one extra bed. Private deck. Views to the sand-dunes and the sea.