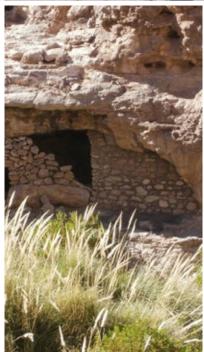

# PUKARA DE QUITOR ARCHAEOLOGICAL SITE

/ Highness Level 1

The word "Pukará" is used to name those ancient fortifications of the pre-Columbian culture, built in the eleventh century.

\*This excursion if it is by vehicle can be combined with Tulor Village excursion without extra cost.

# TULOR VILLAGE ARCHAEOLOGICAL SITE

/ Highness Level 1

"Tulor" village dates back to 800 b.C. and it is the first settlement in the oasis, when men went from a nomadic life to a sedentary lifestyle. It is known by its typical round houses and is also known as a world monument.