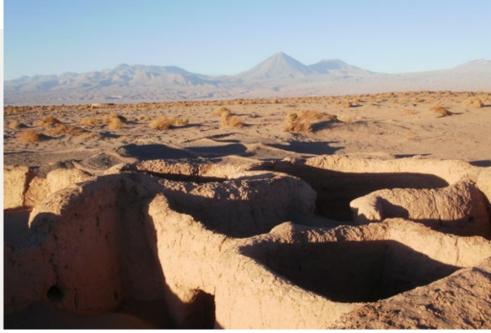

# TULOR VILLAGE ARCHAEOLOGICAL SITE

/ Highness Level 1

"Tulor" village dates back to 800 b.C. and it is the first settlement in the oasis, when men went from a nomadic life to a sedentary lifestyle. It is known by its typical round houses and is also known as a world monument.

\*This excursion if it is by vehicle can be combined with Pukara de Quitor excursion without extra cost.

## Recomendations

- Bring light clothing, a iacket.
- Comfortable footwear.
- Sunblock, sunglasses.
- A hat and a backpack.

**Noi Equipment**: The hotel will provide the bikes and helmets.

**Includes:** Water and trail mix.

Season: Year-round\*

Type of Excursion: Half-day biking or

by car.

Difficulty: Easy.

Altitude: 2,400 meters above sea

level.

Distance: 10 km
Duration: 2 hours
Environment: Oasis