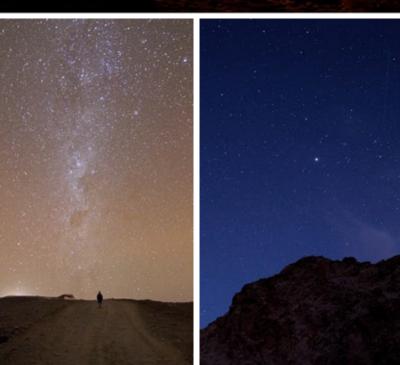

## **FULL MOON WALK**

/ Highness Level 1

Discover the beauty of a night walk under the moonlight and be seduced by the silence and the marvelous landscapes of San Pedro under the stars.

## Recomendations

- Bring light clothing, a jacket.
- Comfortable footwear.
- A backpack.

**Includes:** A cooler (water and refreshments), trail mix.

Season: Every end of the month with full moon, during the summer season (November to March)

Type of Excursion: Night hike Difficulty: Easy.

Altitude: 2,500 meters above sea

level.

Distance: It depends

Duration: 2 hours

**Environment:** Salt Mountain Range