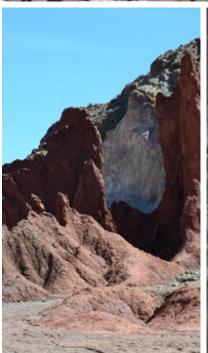

# HIERBAS BUENAS/RAINBOW VALLEY

/ Highness Level 2

We departure by vehicle from the hotel heading to the Domeyko Range where we start the excursion at the archaeological site known as Yerbas Buenas. Here we will see different styles of petroglyphs left by the many caravans that used this place as a resting point. Next we will head to the Rainbow Valley to admire its geological formations and colours.