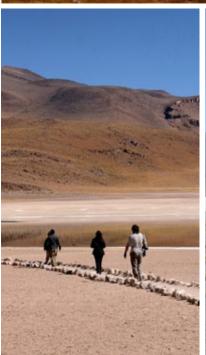

## / Highness Level 1

After ascending a small dune, we will hike north along one of the cornices bordering the "Mars Valley" also known as "Death Valley". The stunning panoramic view allows us to appreciate how erosion has molded the Salt Range, revealing the geological processes that shaped it.