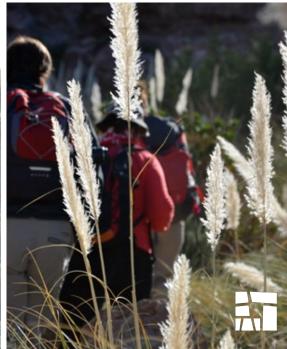

## **GUATIN PUNTA DEL INCA**

/ Highness Level 2

If you need a bit of physical challenge and like cactus Guatin Punta del Inca is the trek for you. You will be walking along the river Vilama through a rugged terrain, crossing waterfalls and seeing our beautiful pre-puna flora and fauna.

**Noi Equipment**: The hotel provides walking sticks, if needed.

**Includes:** A cooler (water and refreshments), trail mix.

Season: Year-round\*

Type of Excursion: Half-day hike Difficulty: Moderate. A degree of physical aptitude is required for traversing rocky stretches.