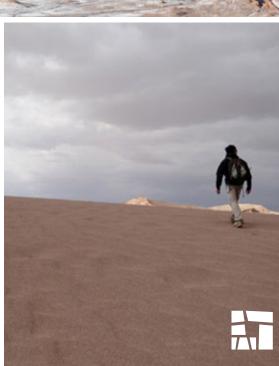

## / Highness Level 1

After ascending a small dune, we will hike north along one of the cornices bordering the "Mars Valley" also known as "Death Valley". The stunning panoramic view allows us to appreciate how erosion has molded the Salt Range, revealing the geological processes that shaped it.

## CORNICE SHORT VERSION

There's a shorter version of the Cornise excursion, specially designed for families with young children and people who don't want to walk too far.

- Bring light clothing, a jacket.
- Comfortable footwear for hiking.
- Sunblock, sunglasses.
- A hat and a backpack.