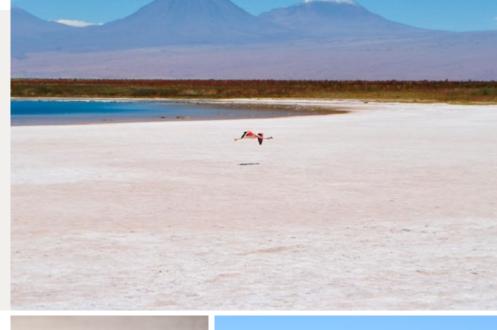

# TOCONAO-CHAXA LAGOON / Highness Level 1

We will visit the town of Toconao and walk through the main square, were we get to see its church and bell tower, all of which have been declared National Monument. Depending on the season, we'll also explore the orchards before continuing towards the salt flat until reaching Chaxa Lagoon. Here we can admire the flocks of flamingoes in their natural habitat, and enjoy the extraordinary scenic beauty.