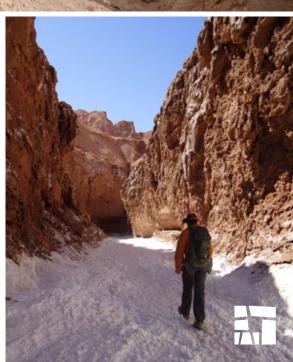

## / Highness Level 1

After ascending a small dune, we will hike north along one of the cornices bordering the "Mars Valley" also known as "Death Valley". The stunning panoramic view allows us to appreciate how erosion has molded the Salt Range, revealing the geological processes that shaped it.

## CORNICE SHORT VERSION

There's a shorter version of the Cornise excursion, specially designed for families with young children and people who don't want to walk too far.

- Bring light clothing, a jacket.
- Comfortable footwear for hiking.
- Sunblock, sunglasses.
- A hat and a backpack.