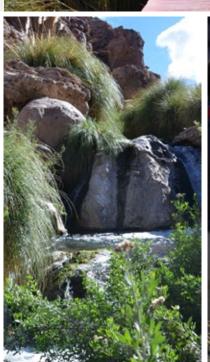

# **QUEZAR- PURITAMA**

/ Highness Level 2

The excursion begins by descending through a ravine and then follow the Puritama River, through wild pampas grass, cactus and a wide variety of birds until we arrive at Puritama hot springs, where will enjoy a well-deserved relaxing bath.

requires a brisk walking pace.

Altitude: 3,200 - 3,500 meters

above sea level.

Distance: 3.5 km
Duration: 4 hours

Environment: Pre-plateau / Gorge /

River.

\*Hot springs ticket not included.