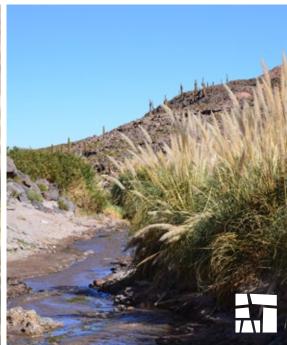

## **GUATIN PUNTA DEL INCA**

/ Highness Level 2

If you need a bit of physical challenge and like cactus Guatin Punta del Inca is the trek for you. You will be walking along the river Vilama through a rugged terrain, crossing waterfalls and seeing our beautiful pre-puna flora and fauna.

Altitude: 3,000 - 3,200 meters

above sea level.

Distance: 3.5 km

Duration: 2 hours

Environment: Pre-plateau / Gorge /

River.