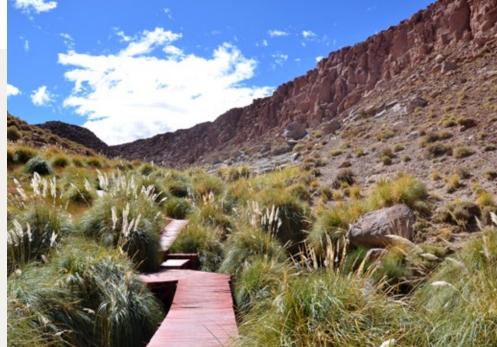

## / Highness Level 1

After ascending a small dune, we will hike north along one of the cornices bordering the "Mars Valley" also known as "Death Valley". The stunning panoramic view allows us to appreciate how erosion has molded the Salt Range, revealing the geological processes that shaped it.

level.

Distance: 3.7 km Duration: 2 hours

Environment: Valle de la Muerte ("Death Valley") / Salt Range