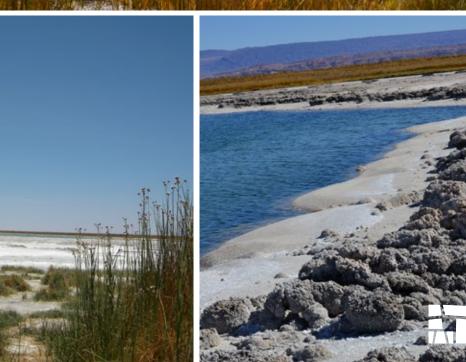

# **CEJAR LAGOON**

/ Highness Level 1

We leave from Noi Casa Atacama by bike, in this trail will give you a new perspective of the surroundings of the Atacama Basin. We will be riding for 18km to reach Cejar settlement that is comprised by three turquoise salty cold-water lagoons. Take your bathing suit because one of them is available for bathing and floating due to its high level of salt.

# **CEJAR LAGOON**

/ Highness Level 1

We go by van to the middle of the Atacama Salt Flat to appreciate three natural salt lagoons. These beautiful lagoons have a buoyancy level higher than that of the Dead Sea and are surrounded by salt crystals. Here you can also enjoy seeing local birds and the panoramic views of the mountains. Here you can have a nice swim and float completely in one of these lagoons. It is an experience that you will never forget.

# BALTINACHE-HIDDEN LAGOONS / Highness Level 1

The hidden lagoons, also known as Baltinache, are a set of seven salty cold water lagoons with properties equivalent to those found in Cejar. You can swim an float in only two of them and the experience will be unforgettable.