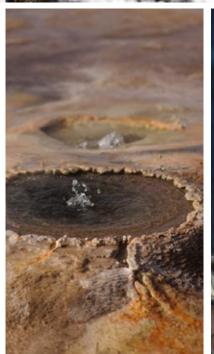

# **TATIO GEYSERS**

/ Highness Level 3

We leave at dawn, heading northeast. Upon arriving at the Tatio Geysers, one of the highest geothermal fields in the world, we watch cauldrons of boiling water shooting blasts of water vapor high into the air. We will explore the area briefly on foot and then enjoy breakfast.

On our way back, we will enjoy gorgeous views of the high plateau. Along the way, you can see large bogs featuring plenty of wildlife, and appreciate how the flora and fauna changes as we make our way down. We also stop in the town of Machuca, situated 4,000 meters above sea level.

**Includes:** A cooler (water and refreshments), breakfast.

Season: Year-round\*

Type of Excursion: Full-day van

excursion

Difficulty: Easy.

Altitude: 4,320 meters above sea

level.

Distance: 90 km
Duration: 7 hours

**Environment:** High Plateau