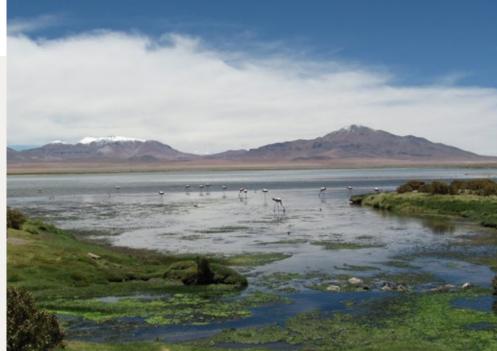

# TOCONAO-CHAXA LAGOON / Highness Level 1

We will visit the town of Toconao and walk through the main square, were we get to see its church and bell tower, all of which have been declared National Monument. Depending on the season, we'll also explore the orchards before continuing towards the salt flat until reaching Chaxa Lagoon. Here we can admire the flocks of flamingoes in their natural habitat, and enjoy the extraordinary scenic beauty.