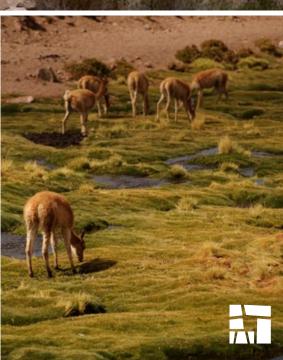

# TARA SALT FLAT

/ Highness Level 3

Our first stop is at the Quepiaco Bog, which offers a great opportunity to observe local fauna (including birds and vicunas). We continue along to the Monjes de la Pakana, making a second stop to admire impressive, wind-sculpted rock formations in the middle of the desert. Finally, we arrive at our destination, the Tara Salt Flat, where we can walk for 40 minutes to reach its "cathedrals" (spectacular rock walls), before enjoying a delicious lunch.