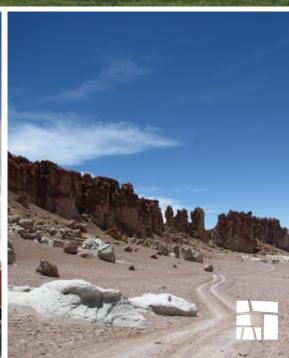

## / Highness Level 1

After ascending a small dune, we will hike north along one of the cornices bordering the "Mars Valley" also known as "Death Valley". The stunning panoramic view allows us to appreciate how erosion has molded the Salt Range, revealing the geological processes that shaped it.

## / Highness Level 1

The hike begins from the Kari Lookout, which offers a spectacular view of the Moon Valley. We descend from the cornice to a sandy area, and cross a dry lake before entering the Kari Gorge, following the old course of the river.