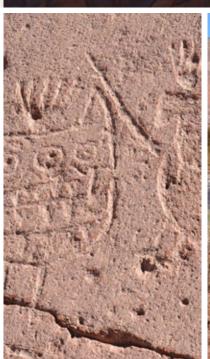

Type of Excursion: Half-day hike Difficulty: Moderate. A long hike with several slopes.

Altitude: 2,600 meters above sea

level.

Distance: 6.7 km
Duration: 3 hours

**Environment:** The Oasis of San

Pedro / Catarpe Valley / Salt Range /

Petroglyphs

# HIERBAS BUENAS/RAINBOW VALLEY

/ Highness Level 2

We departure by vehicle from the hotel heading to the Domeyko Range where we start the excursion at the archaeological site known as Yerbas Buenas. Here we will see different styles of petroglyphs left by the many caravans that used this place as a resting point. Next we will head to the Rainbow Valley to admire its geological formations and colours.