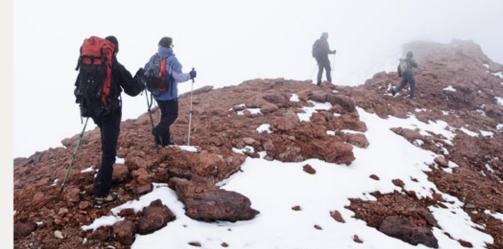

# TOCO HILL (5.614 m.)

/ Highness Level 4

Trekking

Only 50 km away from San Pedro, Cerro Toco awaits you. This is a good mountain for beginners and for those who need to acclimatise for a higher ascent. When you summit you will have a beautiful view of Bolivia, Licancabur and San Pedro de Atacama.

# SACIEL VOLCANO (5.740 m.) / Highness Level 4

We ascend through a pine-laden, sandy terrain, with plenty of loose rocks. From the peak, we'll take in an astonishing view of the volcano's crater and the Bolivian side. After a break, we'll make out way down to the van.