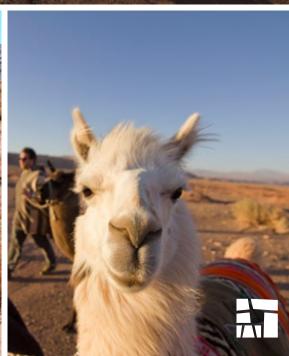

# ANCIENT CARAVAN

/ Highness Level 1

A walk along side llamas, travelling back in time through historic landscapes, reliving what local natives (Likan Antai) used to do back in their days.

## Recomendations

 Take appropriate clothes: comfortable shoes for walking and warm clothes for the open air experience that lasts until night fall.

**Includes:** A cooler (water and refreshments), trail mix.

Season: Year-round\*

Type of Excursion: A walk through historic landscapes alongside llamas

Difficulty: Easy.

Altitude: 2.400 meters above sea

level.

Distance: 3 km
Duration: 2 hours

Environment: Ancient cemeteries, dry river beds and small oasis where

the town is located.  $% \label{eq:control_eq}%$ 