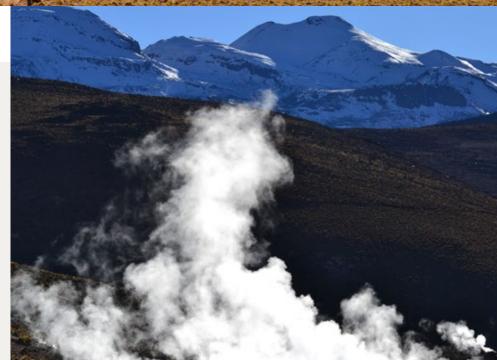

# **TATIO GEYSERS**

/ Highness Level 3

We leave at dawn, heading northeast. Upon arriving at the Tatio Geysers, one of the highest geothermal fields in the world, we watch cauldrons of boiling water shooting blasts of water vapor high into the air. We will explore the area briefly on foot and then enjoy breakfast.

On our way back, we will enjoy gorgeous views of the high plateau. Along the way, you can see large bogs featuring plenty of wildlife, and appreciate how the flora and fauna changes as we make our way down. We also stop in the town of Machuca, situated 4,000 meters above sea level.

**Includes:** A cooler (water and refreshments), breakfast.

Season: Year-round\*

Type of Excursion: Full-day van

excursion

Difficulty: Easy.

Altitude: 4,320 meters above sea

level.

Distance: 90 km
Duration: 7 hours

**Environment:** High Plateau