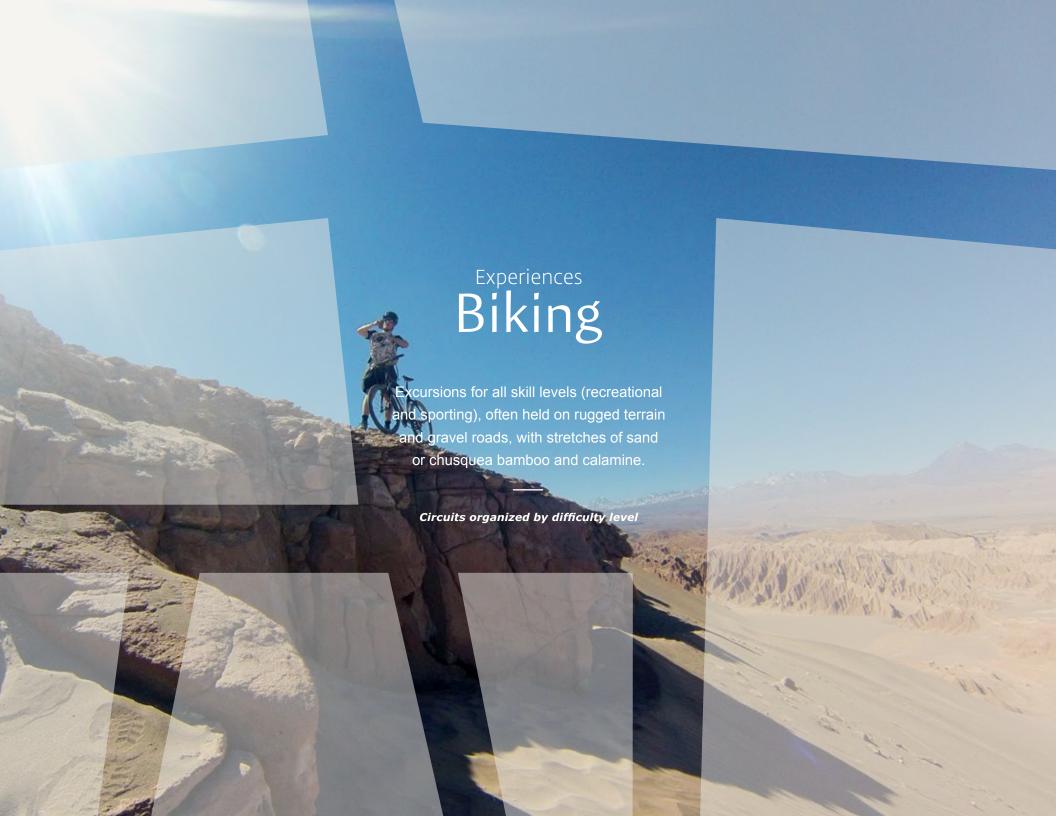

# **CEJAR LAGOON**

/ Highness Level 1

We leave from Noi Casa Atacama by bike, in this trail will give you a new perspective of the surroundings of the Atacama Basin. We will be riding for 18km to reach Cejar settlement that is comprised by three turquoise salty cold-water lagoons. Take your bathing suit because one of them is available for bathing and floating due to its high level of salt.

## Recomendations

- Bring light clothing, a jacket.
- Comfortable footwear for biking.
- Sunblock, sunglasses, a hat.
- A bathing suit, sandals, and a backpack.

**Noi Equipment:** The hotel will provide the bikes and helmets, as well as robes.

**Includes:** A cooler (water and refreshments), snacks, tea.

Season: Year-round\*

Type of Excursion: Half-day. Biking

or by vehicle.

Difficulty: Easy.

Altitude: 2,400 meters above sea

level.

Distance: 18 km
Duration: 3 hours

Environment: Ayllus / Salt Flat /

Lagoons