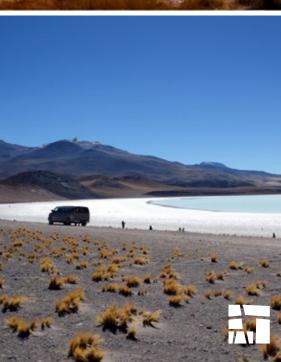

## **ALTIPLANIC LAGOONS**

/ Highness Level 3

Heading south towards the high plateau, we will see the flora and fauna gradually change as we ascend. We'll pass the Tropic of Capricorn, which intersects with the Inca Trail. After making a stop in Socaire, we'll continue toward Paso Sico, which marks the border with Argentina. We'll stop at the Aguas Calientes Salt Flat and the Tuyajto Lagoon to admire the high plateau landscape and have lunch. On the way back, we'll stop at the Los Flamencos National Reserve to explore its lovely Miscanti and Miñiques lagoons.

level.

Distance: 360 km
Duration: 8 hours

**Environment:** High Plateau / Salt

Flat / Lagoons