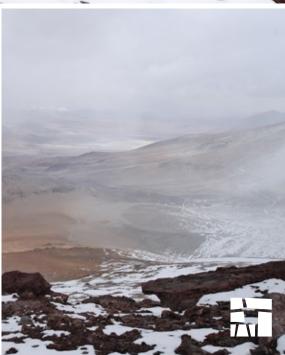

# TOCO HILL (5.614 m.)

/ Highness Level 4

Trekking

Only 50 km away from San Pedro, Cerro Toco awaits you. This is a good mountain for beginners and for those who need to acclimatise for a higher ascent. When you summit you will have a beautiful view of Bolivia, Licancabur and San Pedro de Atacama.

# SACIEL VOLCANO (5.740 m.) / Highness Level 4

We ascend through a pine-laden, sandy terrain, with plenty of loose rocks. From the peak, we'll take in an astonishing view of the volcano's crater and the Bolivian side. After a break, we'll make out way down to the van.