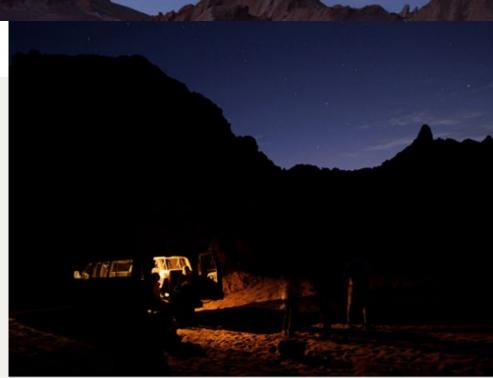

## **FULL MOON WALK**

/ Highness Level 1

Discover the beauty of a night walk under the moonlight and be seduced by the silence and the marvelous landscapes of San Pedro under the stars.

## Recomendations

- Bring light clothing, a jacket.
- Comfortable footwear.
- A backpack.

**Includes:** A cooler (water and refreshments), trail mix.

Season: Every end of the month with full moon, during the summer season (November to March)

Type of Excursion: Night hike Difficulty: Easy.

Altitude: 2,500 meters above sea

level.

Distance: It depends

Duration: 2 hours

**Environment:** Salt Mountain Range