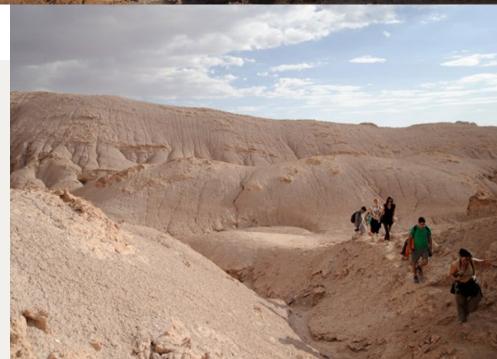

## / Highness Level 1

The hike begins from the Kari Lookout, which offers a spectacular view of the Moon Valley. We descend from the cornice to a sandy area, and cross a dry lake before entering the Kari Gorge, following the old course of the river.

Altitude: 2,600 meters above sea level.

Distance: 4.5 km
Duration: 2,5 hours

**Environment:** Moon Valley / Salt Range