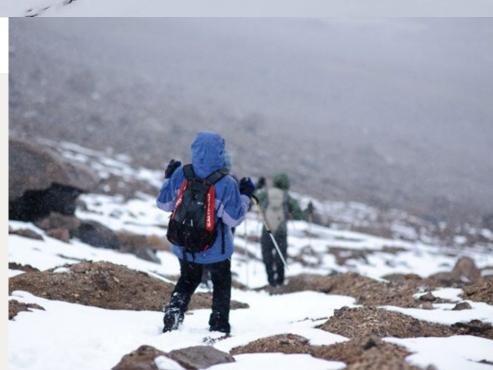

# TOCO HILL (5.614 m.)

/ Highness Level 4

Trekking

Only 50 km away from San Pedro, Cerro Toco awaits you. This is a good mountain for beginners and for those who need to acclimatise for a higher ascent. When you summit you will have a beautiful view of Bolivia, Licancabur and San Pedro de Atacama.

# SACIEL VOLCANO (5.740 m.) / Highness Level 4

We ascend through a pine-laden, sandy terrain, with plenty of loose rocks. From the peak, we'll take in an astonishing view of the volcano's crater and the Bolivian side. After a break, we'll make out way down to the van.