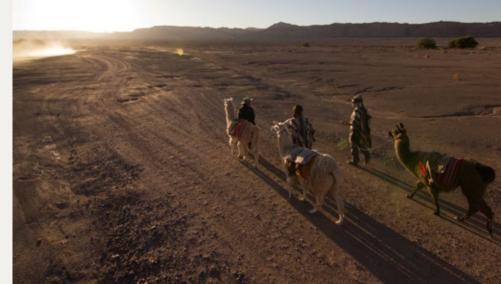

# ANCIENT CARAVAN

/ Highness Level 1

A walk along side llamas, travelling back in time through historic landscapes, reliving what local natives (Likan Antai) used to do back in their days.