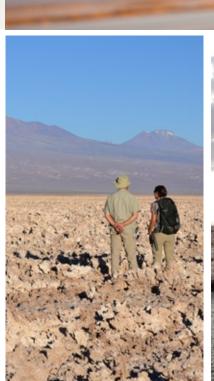

## **SALARES DEL ALTIPLANO**

/ Highness Level 3

This will allow you to experience the high plateau in its fullest. We will start walking in 4.000 m.a.s.l with an incredible view of the Capur salt flat. This trek is great for everyone who is interested in birdwatching, outdoors activities and/or is preparing for a high mountain ascent. The trek ends after we hike a small but challenging hill and see one of the most spectacular views the high plateu has to offer.

## **ALTIPLANIC LAGOONS**

/ Highness Level 3

Heading south towards the high plateau, we will see the flora and fauna gradually change as we ascend. We'll pass the Tropic of Capricorn, which intersects with the Inca Trail. After making a stop in Socaire, we'll continue toward Paso Sico, which marks the border with Argentina. We'll stop at the Aguas Calientes Salt Flat and the Tuyajto Lagoon to admire the high plateau landscape and have lunch. On the way back, we'll stop at the Los Flamencos National Reserve to explore its lovely Miscanti and Miñiques lagoons.