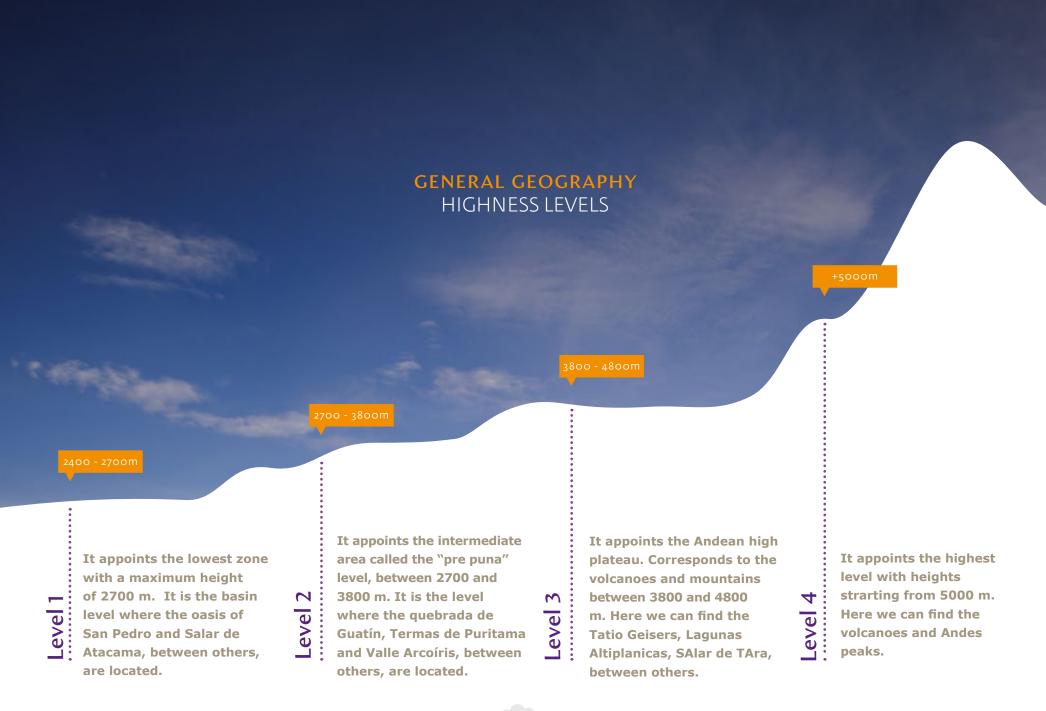

<sup>\*</sup> ALTIPLANIC WINTER (BOLIVIAN WINTER)

Mainly in February we have a rainy season commonly known as the Bolivian Altiplano winter. During this period, the shuttle excursions can be subject to the weather conditions.



# **CORNICE**

## / Highness Level 1

After ascending a small dune, we will hike north along one of the cornices bordering the "Mars Valley" also known as "Death Valley". The stunning panoramic view allows us to appreciate how erosion has molded the Salt Range, revealing the geological processes that shaped it.

## CORNICE SHORT VERSION

There's a shorter version of the Cornise excursion, specially designed for families with young children and people who don't want to walk too far.



- Bring light clothing, a jacket.
- Comfortable footwear for hiking.
- Sunbloc