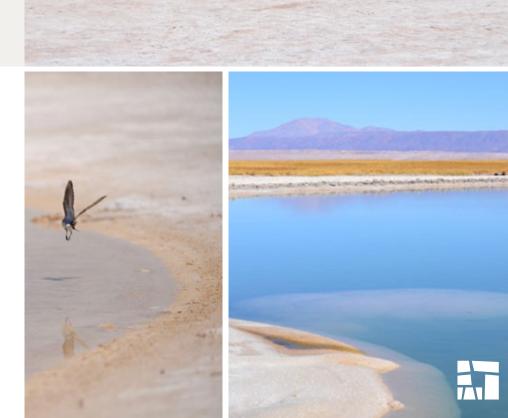

# **CEJAR LAGOON**

/ Highness Level 1

We leave from Noi Casa Atacama by bike, in this trail will give you a new perspective of the surroundings of the Atacama Basin. We will be riding for 18km to reach Cejar settlement that is comprised by three turquoise salty cold-water lagoons. Take your bathing suit because one of them is available for bathing and floating due to its high level of salt.

# **CEJAR LAGOON**

/ Highness Level 1

We go by van to the middle of the Atacama Salt Flat to appreciate three natural salt lagoons. These beautiful lagoons have a buoyancy level higher than that of the Dead Sea and are surrounded by salt crystals. Here you can also enjoy seeing local birds and the panoramic views of the mountains. Here you can have a nice swim and float completely in one of these lagoons. It is an experience that you will never forget.

# BALTINACHE-HIDDEN LAGOONS / Highness Level 1

The hidden lagoons, also known as Baltinache, are a set of seven salty cold water lagoons with properties equivalent to those found in Cejar. You can swim an float in only two of them and the experience will be unforgettable.