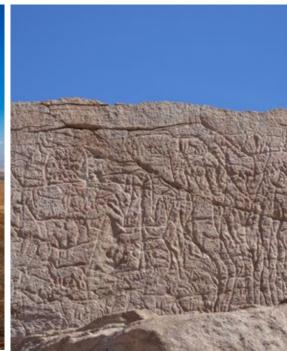

# HIERBAS BUENAS/RAINBOW VALLEY

/ Highness Level 2

We departure by vehicle from the hotel heading to the Domeyko Range where we start the excursion at the archaeological site known as Yerbas Buenas. Here we will see different styles of petroglyphs left by the many caravans that used this place as a resting point. Next we will head to the Rainbow Valley to admire its geological formations and colours.