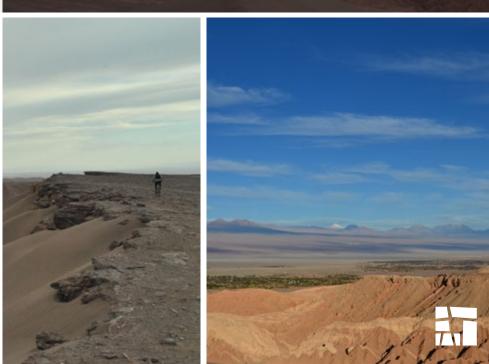

# **CEJAR LAGOON**

/ Highness Level 1

We leave from Noi Casa Atacama by bike, in this trail will give you a new perspective of the surroundings of the Atacama Basin. We will be riding for 18km to reach Cejar settlement that is comprised by three turquoise salty cold-water lagoons. Take your bathing suit because one of them is available for bathing and floating due to its high level of salt.

## Recomendations

- Bring light clothing, a jacket.
- Comfortable footwear for biking.
- Sunblock, sunglasses, a hat.
- A bathing suit, sandals, and a backpack.

**Noi Equipment:** The hotel will provide the bikes and helmets, as well as robes.

**Includes:** A cooler (water and refreshments), snacks, tea.

Season: Year-round\*

Type of Excursion: Half-day. Biking

or by vehicle.

Difficulty: Easy.

Altitude: 2,400 meters above sea

level.

Distance: 18 km
Duration: 3 hours

Environment: Ayllus / Salt Flat /

Lagoons