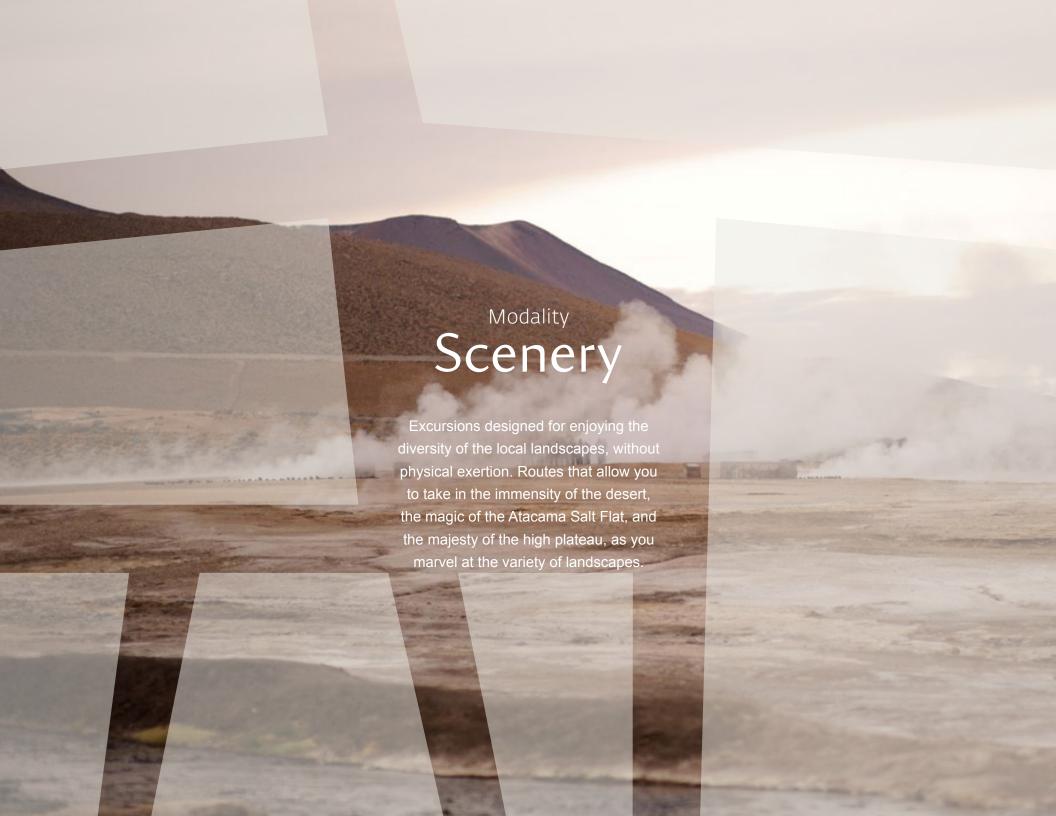

# **CORNICE**

## / Highness Level 1

After ascending a small dune, we will hike north along one of the cornices bordering the "Mars Valley" also known as "Death Valley". The stunning panoramic view allows us to appreciate how erosion has molded the Salt Range, revealing the geological processes that shaped it.