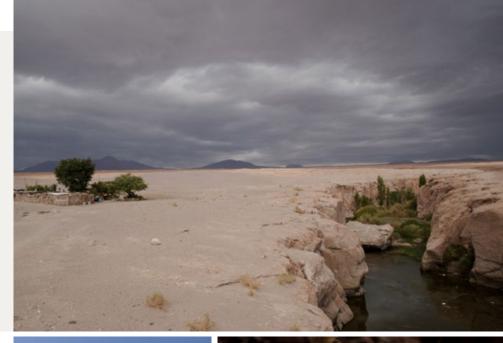

# MACHUCA RIO GRANDE

/ Highness Level 3

We start in Machuca, situated 4,000 meters above sea level, with a descent through a desert moor towards a gorge, passing through lands used by shepherd caravans. We will be stopping for lunch mid-way through the hike at an abandoned Peñaliri homestead. After lunch, we trek downriver until reaching the town of Río Grande, where the van will be waiting for us.

On our way back, we will enjoy gorgeous views of the high plateau. Along the way, you can see large bogs featuring plenty of wildlife, and appreciate how the flora and fauna changes as we make our way down. We also stop in the town of Machuca, situated 4,000 meters above sea level.