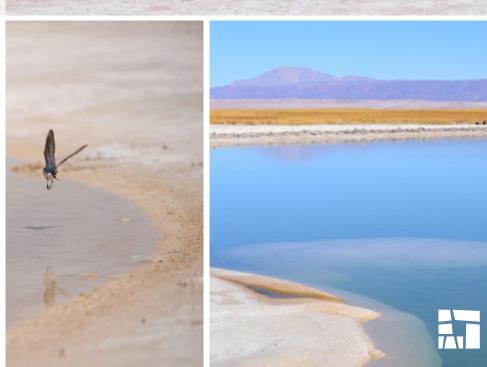

# TOCONAO-CHAXA LAGOON / Highness Level 1

We will visit the town of Toconao and walk through the main square, were we get to see its church and bell tower, all of which have been declared National Monument. Depending on the season, we'll also explore the orchards before continuing towards the salt flat until reaching Chaxa Lagoon. Here we can admire the flocks of flamingoes in their natural habitat, and enjoy the extraordinary scenic beauty.