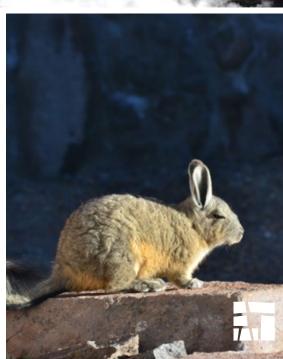

## **COPA COYA**

/ Highness Level 3

An excellent acclimatisation trek for people who want to prepare a high mountain ascent. Copa Coya is where the "llaretas" grow, you will see big volcanic formations and it is where the vizcachas live. We start in the famous and third largest geothermal field known as Tatio and then walk around the Copa Coya Hill.