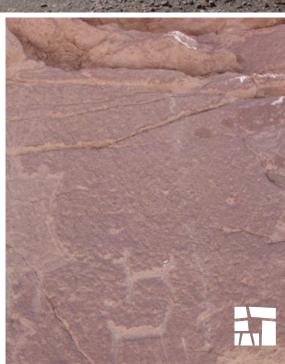

## PIEDRA DE LA COCA

/ Highness Level 2

Physically-demanding biking, reserved for experts in excellent physical shape.

We depart by bike heading north towards the Catarpe Valley, following the San Pedro River towards the tunnel through a Salt Mountain labyrinth. Here we begin a steep, two-kilometer ride up path.

Then we start our downhill all the way to "Piedra de la Coca" to see some petroglyphs. We will continue cycling until we reach "el llano de la paciencia" to make our way through dry riverbeds. We finish off by heading back to the hotel through the "Death Valley".

# HIERBAS BUENAS/RAINBOW VALLEY

/ Highness Level 2

We departure by vehicle from the hotel heading to the Domeyko Range where we start the excursion at the archaeological site known as Yerbas Buenas. Here we will see different styles of petroglyphs left by the many caravans that used this place as a resting point. Next we will head to the Rainbow Valley to admire its geological formations and colours.