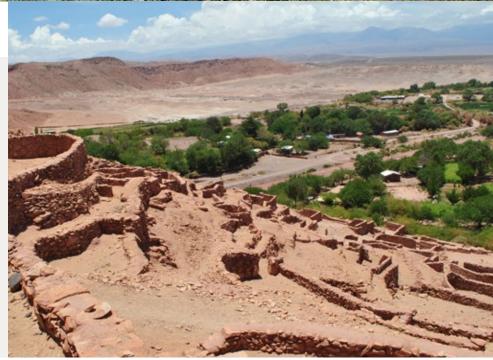

# PUKARA DE QUITOR ARCHAEOLOGICAL SITE

/ Highness Level 1

The word "Pukará" is used to name those ancient fortifications of the pre-Columbian culture, built in the eleventh century.

\*This excursion if it is by vehicle can be combined with Tulor Village excursion without extra cost.

## Recomendations

- Bring light clothing, a jacket.
- Comfortable footwear.
- Sunblock, sunglasses.
- A hat and a backpack.

**Noi Equipment**: The hotel will provide the bikes and helmets.

**Includes:** Water and trail mix.

Season: Year-round\*

Type of Excursion: Half-day biking or

by car

Difficulty: Easy/Medium

Altitude: 2,400 meters above sea

level.

Distance: 4 km **Duration: 2 hours Environment: Oasis** 

<sup>\*</sup>The shuttle excursions can be subject to the weather conditions, most of all during the altiplanic winter.