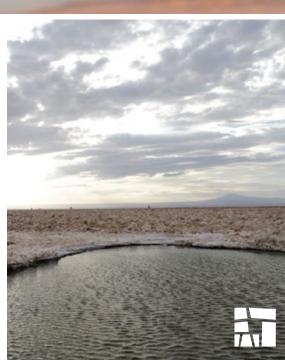

# BALTINACHE-HIDDEN LAGOONS / Highness Level 1

The hidden lagoons, also known as Baltinache, are a set of seven salty cold water lagoons with properties equivalent to those found in Cejar. You can swim an float in only two of them and the experience will be unforgettable.

# **PURITAMA HOT SPRINGS**

/ Highness Level 1

Deep down a huge Creek you will find eight natural pools. The mineral thermal waters comes from Sairecabur Volcano and brings all its healing properties. Here you will not only swim, relax and enjoy the natural surroundings, but is also a great place for birdwatching.