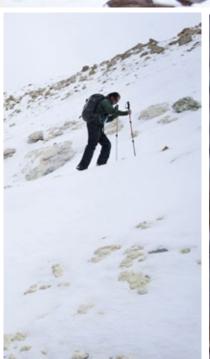

# TOCO HILL (5.614 m.)

/ Highness Level 4

Trekking

Only 50 km away from San Pedro, Cerro Toco awaits you. This is a good mountain for beginners and for those who need to acclimatise for a higher ascent. When you summit you will have a beautiful view of Bolivia, Licancabur and San Pedro de Atacama.

# SACIEL VOLCANO (5.740 m.) / Highness Level 4

We ascend through a pine-laden, sandy terrain, with plenty of loose rocks. From the peak, we'll take in an astonishing view of the volcano's crater and the Bolivian side. After a break, we'll make out way down to the van.