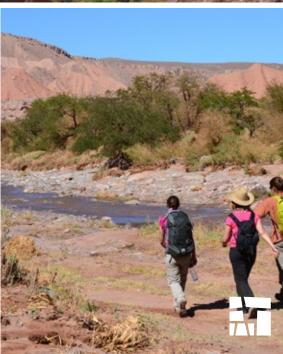

## **GUATIN PUNTA DEL INCA**

/ Highness Level 2

If you need a bit of physical challenge and like cactus Guatin Punta del Inca is the trek for you. You will be walking along the river Vilama through a rugged terrain, crossing waterfalls and seeing our beautiful pre-puna flora and fauna.