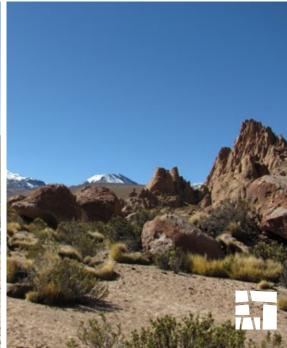

## / Highness Level 1

After ascending a small dune, we will hike north along one of the cornices bordering the "Mars Valley" also known as "Death Valley". The stunning panoramic view allows us to appreciate how erosion has molded the Salt Range, revealing the geological processes that shaped it.

## / Highness Level 1

The hike begins from the Kari Lookout, which offers a spectacular view of the Moon Valley. We descend from the cornice to a sandy area, and cross a dry lake before entering the Kari Gorge, following the old course of the river.

## **CUCHABRACHE**

/ Highness Level 1

First, we head up one of the cornices of the Salt Range, ascending north up an abrupt rocky terrain laden with loose rocks. From the top, there is a spectacular 360° view of the Catarpe Valley and the San Pedro River, which runs underneath the cornices. In the distance, we can also have an overview of the Occidental and Domeyko ranges, the Catarpe Ayllu and see some archeological ruins.