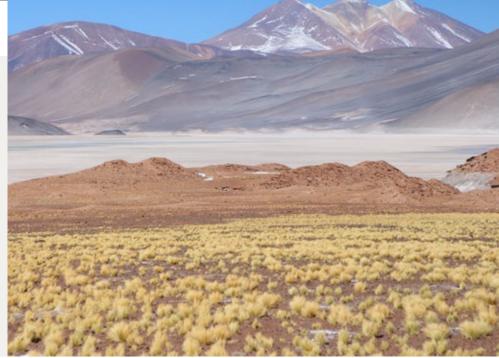

# **TATIO GEYSERS**

/ Highness Level 3

We leave at dawn, heading northeast. Upon arriving at the Tatio Geysers, one of the highest geothermal fields in the world, we watch cauldrons of boiling water shooting blasts of water vapor high into the air. We will explore the area briefly on foot and then enjoy breakfast.

On our way back, we will enjoy gorgeous views of the high plateau. Along the way, you can see large bogs featuring plenty of wildlife, and appreciate how the flora and fauna changes as we make our way down. We also stop in the town of Machuca, situated 4,000 meters above sea level.

**Environment:** High Plateau