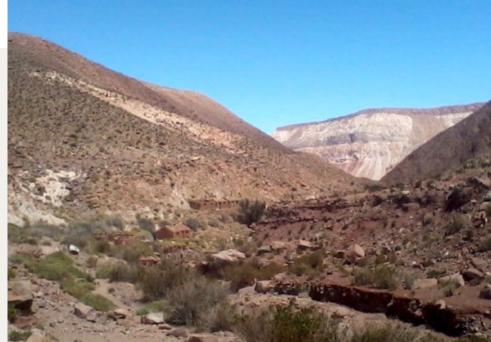

# MACHUCA RIO GRANDE

/ Highness Level 3

We start in Machuca, situated 4,000 meters above sea level, with a descent through a desert moor towards a gorge, passing through lands used by shepherd caravans. We will be stopping for lunch mid-way through the hike at an abandoned Peñaliri homestead. After lunch, we trek downriver until reaching the town of Río Grande, where the van will be waiting for us.

On our way back, we will enjoy gorgeous views of the high plateau. Along the way, you can see large bogs featuring plenty of wildlife, and appreciate how the flora and fauna changes as we make our way down. We also stop in the town of Machuca, situated 4,000 meters above sea level.