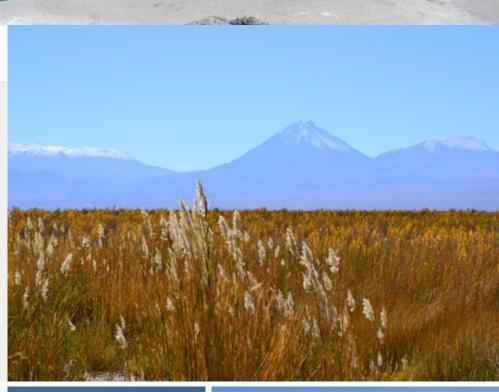

## / Highness Level 1

After ascending a small dune, we will hike north along one of the cornices bordering the "Mars Valley" also known as "Death Valley". The stunning panoramic view allows us to appreciate how erosion has molded the Salt Range, revealing the geological processes that shaped it.

# **MOON VALLEY**

/ Highness Level 1

Located in the middle of our unique Salt Range, the Moon Valley astonishes us with its geological formations. We arrive by vehicle in this stark landscape similar to the moon, to then appreciate its main attractions (sand dunes, salt caves, Three Maries, Kari lookout and the central crater).