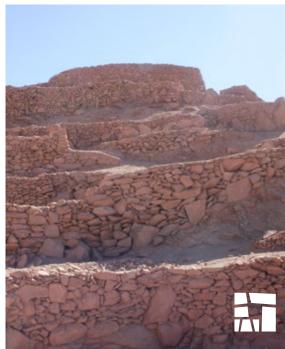

# PUKARA DE QUITOR ARCHAEOLOGICAL SITE

/ Highness Level 1

The word "Pukará" is used to name those ancient fortifications of the pre-Columbian culture, built in the eleventh century.

\*This excursion if it is by vehicle can be combined with Tulor Village excursion without extra cost.

## Recomendations

- Bring light clothing, a jacket.
- Comfortable footwear.
- Sunblock, sunglasses.
- A hat and a backpack.

**Noi Equipment**: The hotel will provide the bikes and helmets.

**Includes:** Water and trail mix.

Season: Year-round\*

Type of Excursion: Half-day biking or

by car

Difficulty: Easy/Medium

Altitude: 2,400 meters above sea

level.

Distance: 4 km **Duration: 2 hours Environment: Oasis** 

<sup>\*</sup>The shuttle excursions can be subject to the weather conditions, most of all during the altiplanic winter.