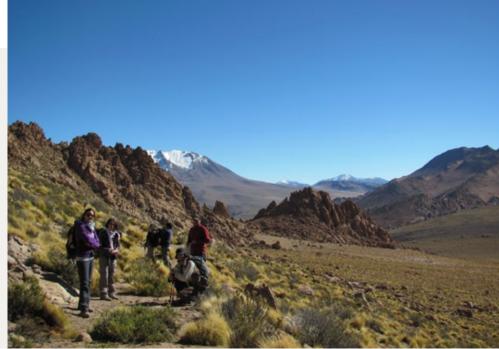

## **SALARES DEL ALTIPLANO**

/ Highness Level 3

This will allow you to experience the high plateau in its fullest. We will start walking in 4.000 m.a.s.l with an incredible view of the Capur salt flat. This trek is great for everyone who is interested in birdwatching, outdoors activities and/or is preparing for a high mountain ascent. The trek ends after we hike a small but challenging hill and see one of the most spectacular views the high plateu has to offer.

Type of Excursion: Full-day hike

Difficulty: Medium.

Altitude: 4,200 meters above sea

level.

Distance: 10 km
Duration: 5 hours

**Environment:** High Plateau / Salt

Flat