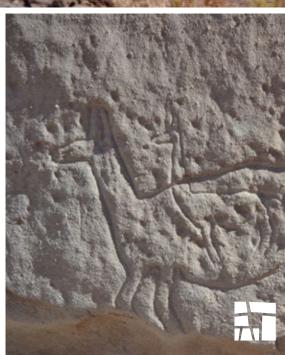

# HIERBAS BUENAS/RAINBOW VALLEY

/ Highness Level 2

We departure by vehicle from the hotel heading to the Domeyko Range where we start the excursion at the archaeological site known as Yerbas Buenas. Here we will see different styles of petroglyphs left by the many caravans that used this place as a resting point. Next we will head to the Rainbow Valley to admire its geological formations and colours.