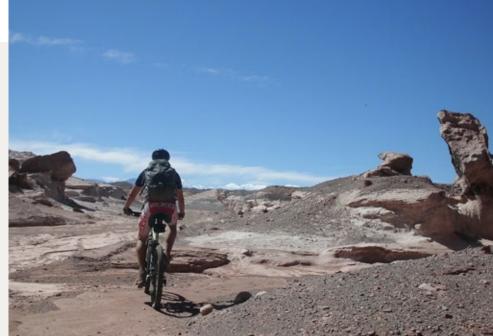

# **SAN ISIDRO**

/ Highness Level 1

This intermediate circuit has some physical challenge but it's a very entertaining option for those who want to feel adrenaline without technical difficulty. We follow narrow paths between impressive walls of Salt Range, admiring its rare formations and silence.

## Recomendations

- Bring light clothing, a iacket.
- Comfortable footwear.
- Sunblock, sunglasses.
- A hat and a backpack.

**Noi Equipment**: The hotel will provide the bikes and helmets.

**Includes:** Water and trail mix.

Season: Year-round\*

Type of Excursion: Half-day biking

Difficulty: Medium.

Altitude: 2,420-2,600 meters above

sea level.

Distance: 23 km
Duration: 3 hours

Environment: Oasis / Salt Range /

Catarpe Valley