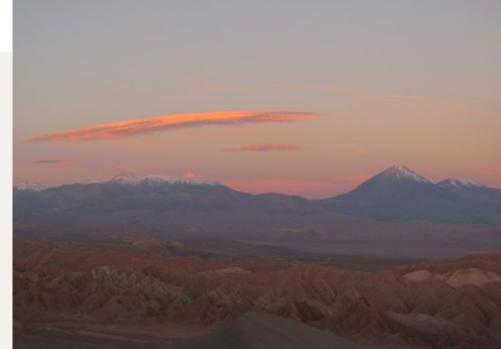

## / Highness Level 1

After ascending a small dune, we will hike north along one of the cornices bordering the "Mars Valley" also known as "Death Valley". The stunning panoramic view allows us to appreciate how erosion has molded the Salt Range, revealing the geological processes that shaped it.

# **MOON VALLEY**

/ Highness Level 1

Located in the middle of our unique Salt Range, the Moon Valley astonishes us with its geological formations. We arrive by vehicle in this stark landscape similar to the moon, to then appreciate its main attractions (sand dunes, salt caves, Three Maries, Kari lookout and the central crater).