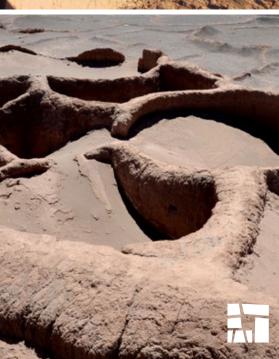

# TULOR VILLAGE ARCHAEOLOGICAL SITE

/ Highness Level 1

"Tulor" village dates back to 800 b.C. and it is the first settlement in the oasis, when men went from a nomadic life to a sedentary lifestyle. It is known by its typical round houses and is also known as a world monument.