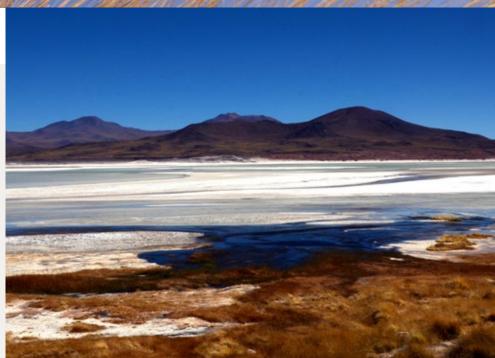

## **ALTIPLANIC LAGOONS**

/ Highness Level 3

Heading south towards the high plateau, we will see the flora and fauna gradually change as we ascend. We'll pass the Tropic of Capricorn, which intersects with the Inca Trail. After making a stop in Socaire, we'll continue toward Paso Sico, which marks the border with Argentina. We'll stop at the Aguas Calientes Salt Flat and the Tuyajto Lagoon to admire the high plateau landscape and have lunch. On the way back, we'll stop at the Los Flamencos National Reserve to explore its lovely Miscanti and Miñiques lagoons.

**Includes:** A cooler (water and refreshments), lunch.

Season: Year-round\*

Type of Excursion: Full-day van

excursion

Difficulty: Easy, but take the high

altitude into consideration.

Altitude: 4,250 meters above sea

level.

Distance: 360 km
Duration: 8 hours

**Environment:** High Plateau / Salt

Flat / Lagoons