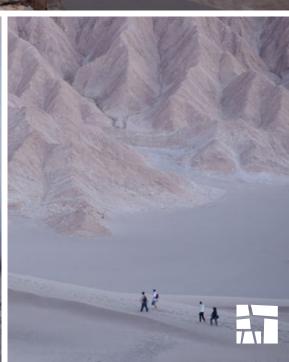

## / Highness Level 1

The hike begins from the Kari Lookout, which offers a spectacular view of the Moon Valley. We descend from the cornice to a sandy area, and cross a dry lake before entering the Kari Gorge, following the old course of the river.

Altitude: 2,600 meters above sea level.

Distance: 4.5 km
Duration: 2,5 hours

**Environment:** Moon Valley / Salt Range