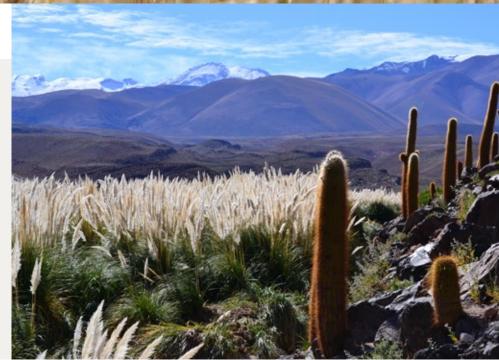

## **GUATIN PUNTA DEL INCA**

/ Highness Level 2

If you need a bit of physical challenge and like cactus Guatin Punta del Inca is the trek for you. You will be walking along the river Vilama through a rugged terrain, crossing waterfalls and seeing our beautiful pre-puna flora and fauna.

Altitude: 3,000 - 3,200 meters

above sea level.

Distance: 3.5 km

Duration: 2 hours

Environment: Pre-plateau / Gorge /

River.