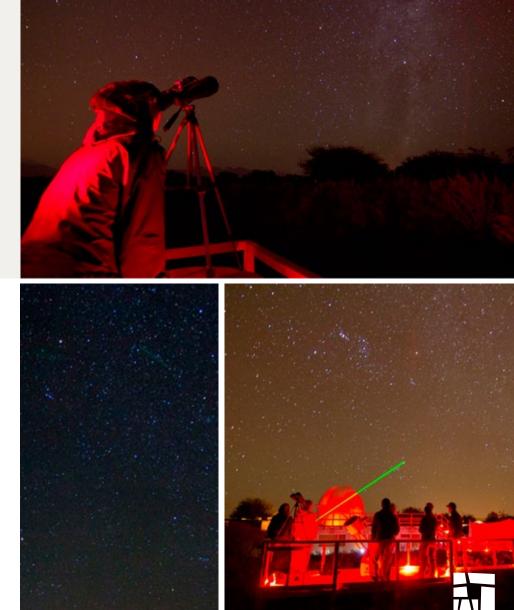

# **ASTRO TOUR**

/ Highness Level 1

The tour begins by going through all of the Andean constellations to observe the entire galaxy, from the solar systems planets to the stars.

• Take warm clothes for the outdoors.

**Includes:** Tea, coffee.

Season: Year-round\*

Type of Excursion: Astronomic tour observing the Andean constellations.

Difficulty: Easy.

Altitude: 2.420 meters above sea

level.

**Duration:** 2 hours

**Environment:** Chilean northern

Skies.