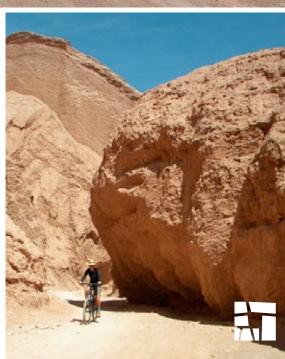

## PIEDRA DE LA COCA

/ Highness Level 2

Physically-demanding biking, reserved for experts in excellent physical shape.

We depart by bike heading north towards the Catarpe Valley, following the San Pedro River towards the tunnel through a Salt Mountain labyrinth. Here we begin a steep, two-kilometer ride up path.

Then we start our downhill all the way to "Piedra de la Coca" to see some petroglyphs. We will continue cycling until we reach "el llano de la paciencia" to make our way through dry riverbeds. We finish off by heading back to the hotel through the "Death Valley".

## Recomendations

- Bring light clothing, a iacket.
- Comfortable footwear.
- Sunblock, sunglasses.
- A hat and a backpack.

**Noi Equipment**: The hotel will provide the bikes and helmets.

**Includes:** Water and trail mix.

Season: Year-round\*

Type of Excursion: Half-day biking

Difficulty: Hard.

Altitude: 2,400-2,600 meters above

sea level.

Distance: 25 km
Duration: 4 hours

Environment: Oasis / Salt Range /

Llano de la Paciencia