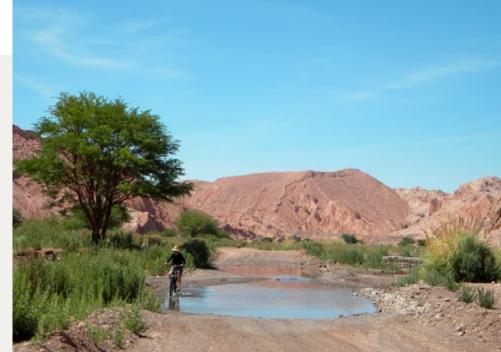

# **CEJAR LAGOON**

/ Highness Level 1

We leave from Noi Casa Atacama by bike, in this trail will give you a new perspective of the surroundings of the Atacama Basin. We will be riding for 18km to reach Cejar settlement that is comprised by three turquoise salty cold-water lagoons. Take your bathing suit because one of them is available for bathing and floating due to its high level of salt.

## Recomendations

- Bring light clothing, a jacket.
- Comfortable footwear for biking.
- Sunblock, sunglasses, a hat.
- A bathing suit, sandals, and a backpack.

**Noi Equipment:** The hotel will provide the bikes and helmets, as well as robes.

**Includes:** A cooler (water and refreshments), snacks, tea.

Season: Year-round\*

Type of Excursion: Half-day. Biking

or by vehicle.

Difficulty: Easy.

Altitude: 2,400 meters above sea

level.

Distance: 18 km
Duration: 3 hours

Environment: Ayllus / Salt Flat /

Lagoons