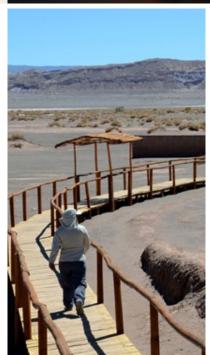

## / Highness Level 1

After ascending a small dune, we will hike north along one of the cornices bordering the "Mars Valley" also known as "Death Valley". The stunning panoramic view allows us to appreciate how erosion has molded the Salt Range, revealing the geological processes that shaped it.

## / Highness Level 1

The hike begins from the Kari Lookout, which offers a spectacular view of the Moon Valley. We descend from the cornice to a sandy area, and cross a dry lake before entering the Kari Gorge, following the old course of the river.