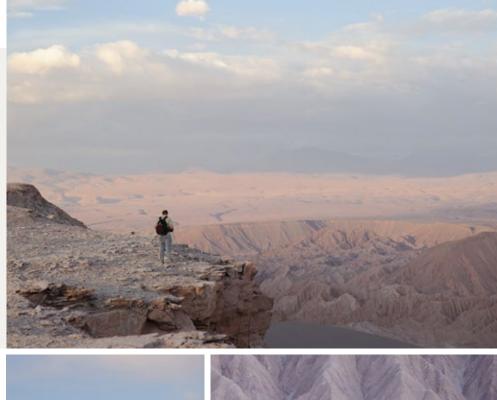

## / Highness Level 1

After ascending a small dune, we will hike north along one of the cornices bordering the "Mars Valley" also known as "Death Valley". The stunning panoramic view allows us to appreciate how erosion has molded the Salt Range, revealing the geological processes that shaped it.

## / Highness Level 1

The hike begins from the Kari Lookout, which offers a spectacular view of the Moon Valley. We descend from the cornice to a sandy area, and cross a dry lake before entering the Kari Gorge, following the old course of the river.