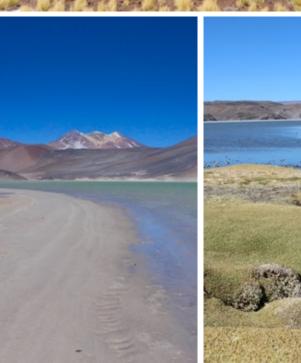

## **ALTIPLANIC LAGOONS**

/ Highness Level 3

Heading south towards the high plateau, we will see the flora and fauna gradually change as we ascend. We'll pass the Tropic of Capricorn, which intersects with the Inca Trail. After making a stop in Socaire, we'll continue toward Paso Sico, which marks the border with Argentina. We'll stop at the Aguas Calientes Salt Flat and the Tuyajto Lagoon to admire the high plateau landscape and have lunch. On the way back, we'll stop at the Los Flamencos National Reserve to explore its lovely Miscanti and Miñiques lagoons.

level.

Distance: 360 km
Duration: 8 hours

**Environment:** High Plateau / Salt

Flat / Lagoons