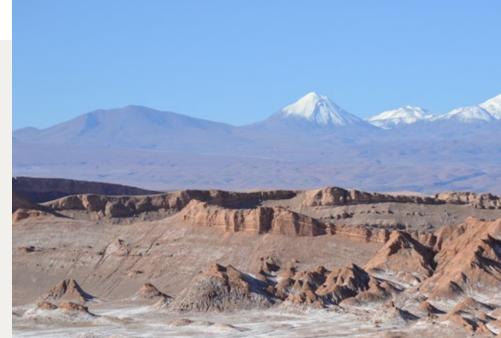

# **MOON VALLEY**

/ Highness Level 1

Located in the middle of our unique Salt Range, the Moon Valley astonishes us with its geological formations. We arrive by vehicle in this stark landscape similar to the moon, to then appreciate its main attractions (sand dunes, salt caves, Three Maries, Kari lookout and the central crater).

## Recomendations

- Bring light clothing, a iacket.
- Comfortable footwear.
- Sunblock, sunglasses.
- A hat and a backpack.

**Includes:** A cooler (water and refreshments), trail mix.

Season: Year-round\*