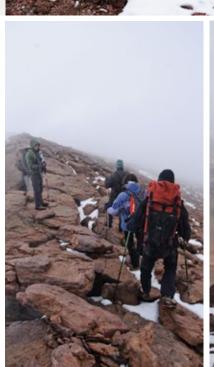

# TOCO HILL (5.614 m.)

/ Highness Level 4

Trekking

Only 50 km away from San Pedro, Cerro Toco awaits you. This is a good mountain for beginners and for those who need to acclimatise for a higher ascent. When you summit you will have a beautiful view of Bolivia, Licancabur and San Pedro de Atacama.

# SACIEL VOLCANO (5.740 m.) / Highness Level 4

We ascend through a pine-laden, sandy terrain, with plenty of loose rocks. From the peak, we'll take in an astonishing view of the volcano's crater and the Bolivian side. After a break, we'll make out way down to the van.