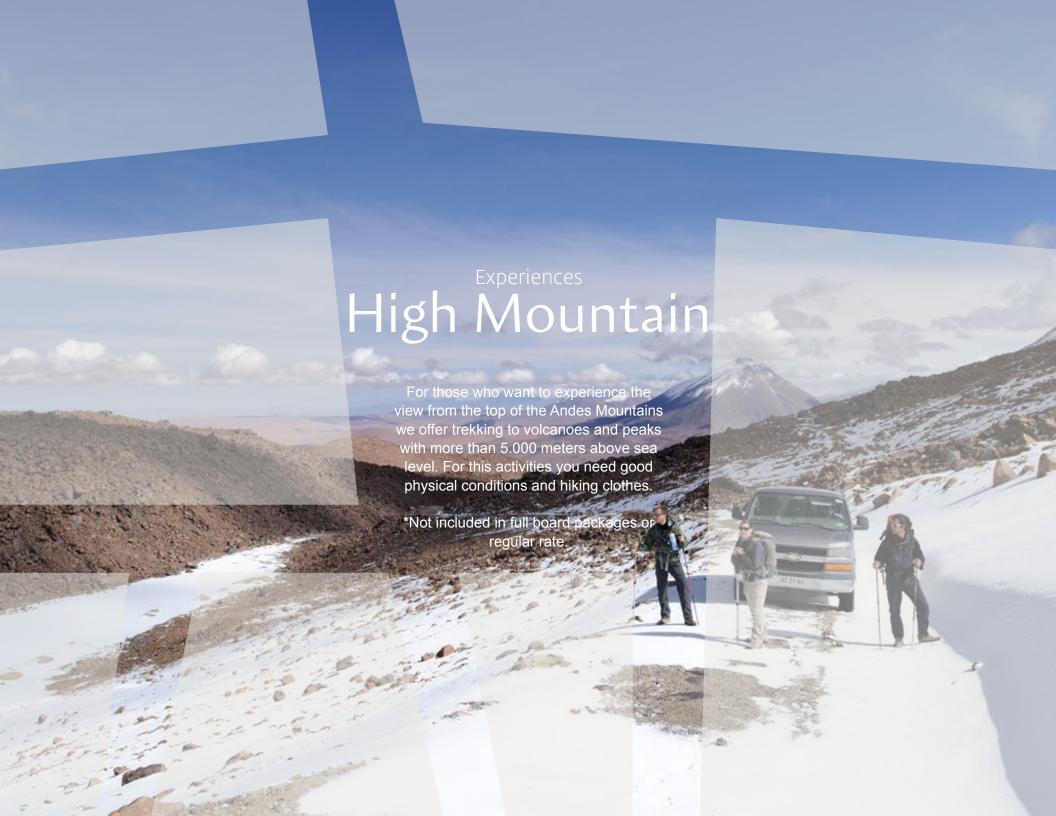

# TOCO HILL (5.614 m.)

/ Highness Level 4

Trekking

Only 50 km away from San Pedro, Cerro Toco awaits you. This is a good mountain for beginners and for those who need to acclimatise for a higher ascent. When you summit you will have a beautiful view of Bolivia, Licancabur and San Pedro de Atacama.

# SACIEL VOLCANO (5.740 m.) / Highness Level 4

We ascend through a pine-laden, sandy terrain, with plenty of loose rocks. From the peak, we'll take in an astonishing view of the volcano's crater and the Bolivian side. After a break, we'll make out way down to the van.